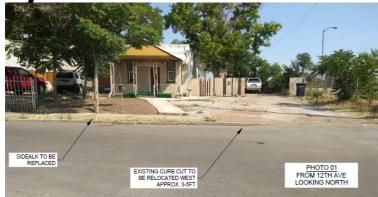

#### Sun Valley – 13<sup>th</sup> Ave – Property Conflict

DHA

### Sun Valley – 13<sup>th</sup> Ave – Property Conflict

| Address          | Conflict                                                                                | Site Improvement                                                                                              |  |  |  |  |  |  |  |
|------------------|-----------------------------------------------------------------------------------------|---------------------------------------------------------------------------------------------------------------|--|--|--|--|--|--|--|
| 2700 W 13th Ave  | Gravel from property to curb                                                            | Replace existing gravel between sidewalk and curb with landscaping                                            |  |  |  |  |  |  |  |
| 2708 W 13th Ave  | Walkway from sidewalk to curb                                                           | Replace existing walkway between sidewalk and curb with landscaping                                           |  |  |  |  |  |  |  |
| 2704 W 13th Ave  | Existing fence and gate are currently within the ROW                                    | Remove and replace existing fence to behind the ROW                                                           |  |  |  |  |  |  |  |
|                  | Existing fence and gate are currently within the                                        | Remove and replace existing fence to behind the ROW and                                                       |  |  |  |  |  |  |  |
| 2700 W 13th Ave  | ROW and walkway from sidewalk to curb.                                                  | Replace existing walkway between sidewalk and curb with stormwater planter and tree                           |  |  |  |  |  |  |  |
|                  |                                                                                         | Remove and replace existing fence to behind the ROW, and                                                      |  |  |  |  |  |  |  |
| 2650 W 13th Ave  | Existing fence and gate are currently within the ROW and walkway from sidewalk to curb. | Adjust step at gate<br>Replace existing walkway between sidewalk and curb with stormwater<br>planter and tree |  |  |  |  |  |  |  |
| 2646 W 13th Ave  | Existing fence and gate are currently within the ROW                                    | Remove and replace existing fence to behind the ROW<br>Adjust step at gate                                    |  |  |  |  |  |  |  |
| 2609 W 12th Pl   | Existing fence currently within the ROW                                                 | Remove and replace existing fence to behind ROW<br>Replace sidewalk along 12th Ave                            |  |  |  |  |  |  |  |
|                  | Eurpiture in existing POW and walkway/driveryay                                         | Driveway to be removed and replaced to meet elevation at ROW                                                  |  |  |  |  |  |  |  |
| 1230 Decatur St  | Furniture in existing ROW and walkway/driveway do not meet ROW elevation                | Walkway to be adjusted to meet back of sidwalk                                                                |  |  |  |  |  |  |  |
|                  |                                                                                         | Furniture to be moved to behind ROW                                                                           |  |  |  |  |  |  |  |
| 2855 W Holden Pl | Existing sidewalk and drivelane not ADA accessibe                                       | Remove and replace sidewalk and drive lane to be ADA accessible                                               |  |  |  |  |  |  |  |

### Sun Valley – 13<sup>th</sup> Ave