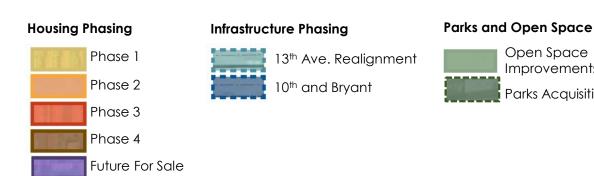

## Sun Valley – Phasing

#### Phase 1: Gateway North & South

- 187 units
- 70 replacement units

#### Phase 2: Greenhaus, Thrive, 13th Ave

- 264 units
- 13<sup>th</sup> Ave realignment & Bryant St. connection

#### Phase 3: Sol & Joli

- 271 units
- Bryant St. & 10<sup>th</sup> Ave

#### Phase 4: Flo

80 - 180 units