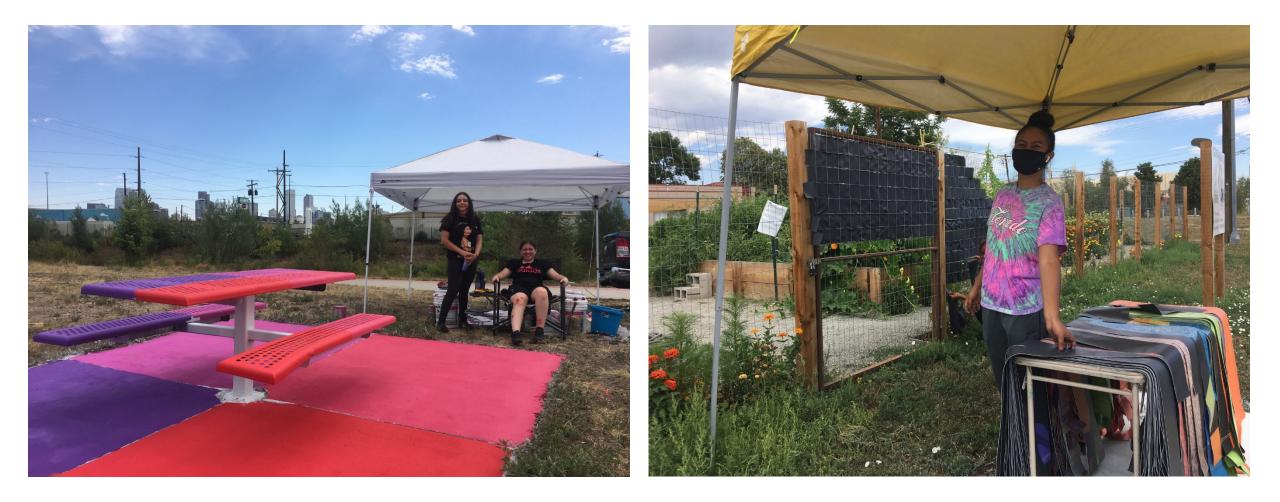

## Sun Valley Recycled River

- Nine Sun Valley youth artists participated earning a total of \$3,430
- in stipends
- Employed Denver Artist earning \$6,000
- Used only recycled materials down to the wire which was stripped
- from old electrical cables
- 600 DHA Sun Valley residents impacted by the art and utilizing space
- Hundreds of walkers/bicyclists seeing art from South Platte River Trail

## Artists!

- Arts Street Sun Valley Youth Artists: Praislyn Andrew, Moriah Damian, Jada King, Chyse Melton, Elsa Samuel, Elson Samuel, Ty Scott, Tina Sharif, Dasia Tucson
- Lead Artists: Anthony Garcia, Sr./Birdseed Collective & Chelsea Romaniello/Arts Street