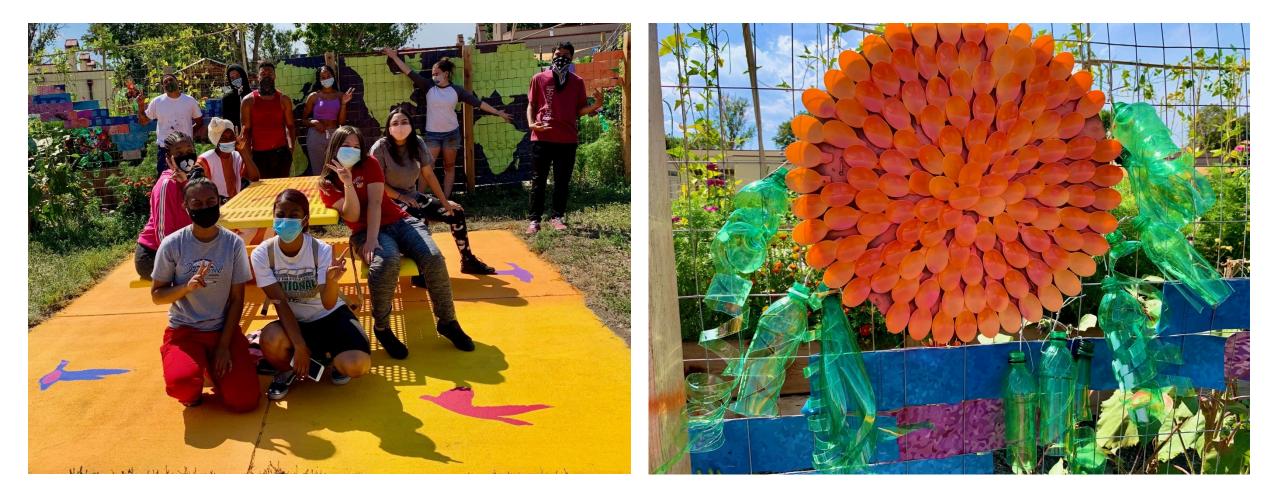

## Sun Valley Recycled River

- Nine Sun Valley youth artists participated earning a total of \$3,430
- in stipends
- Employed Denver Artist earning \$6,000
- Used only recycled materials down to the wire which was stripped
- from old electrical cables
- 600 DHA Sun Valley residents impacted by the art and utilizing space
- Hundreds of walkers/bicyclists seeing art from South Platte River Trail

## Artists!

- Arts Street Sun Valley Youth Artists: Praislyn Andrew, Moriah Damian, Jada King, Chyse Melton, Elsa Samuel, Elson Samuel, Ty Scott, Tina Sharif, Dasia Tucson
- Lead Artists: Anthony Garcia, Sr./Birdseed Collective & Chelsea Romaniello/Arts Street

## Artists!

- Arts Street Sun Valley Youth Artists: Wendell (Ty) Scott, Jada King, Tina Sharif, and Selena Ramirez
- Lead Artists: Chelsea Romaniello/Arts Street