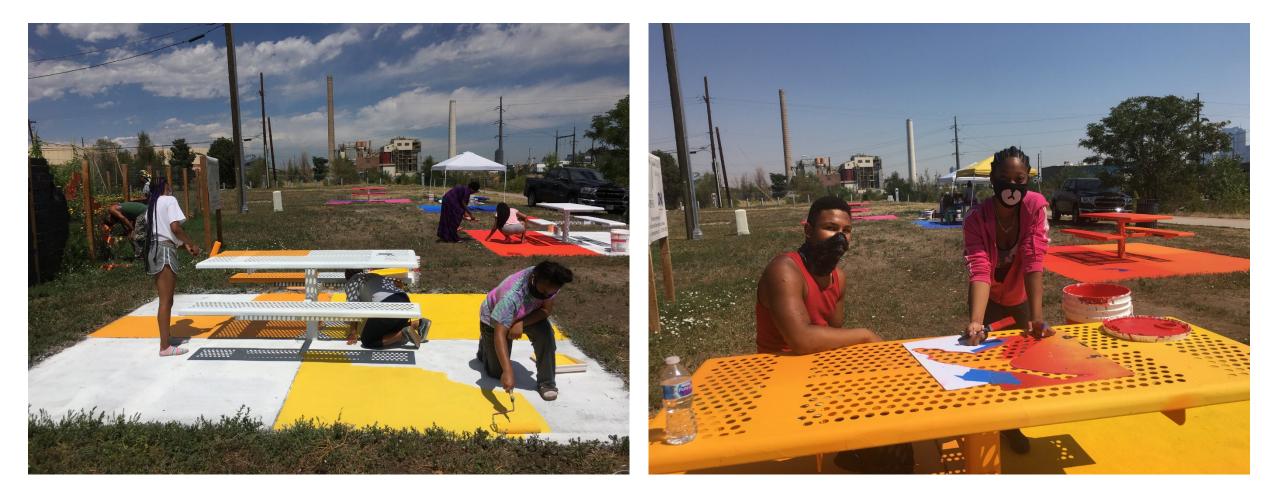

## Sun Valley Recycled River

- Nine Sun Valley youth artists participated earning a total of \$3,430
- in stipends
- Employed Denver Artist earning \$6,000
- Used only recycled materials down to the wire which was stripped
- from old electrical cables
- 600 DHA Sun Valley residents impacted by the art and utilizing space
- Hundreds of walkers/bicyclists seeing art from South Platte River Trail

## Artists!

- Arts Street Sun Valley Youth Artists: Praislyn Andrew, Moriah Damian, Jada King, Chyse Melton, Elsa Samuel, Elson Samuel, Ty Scott, Tina Sharif, Dasia Tucson
- Lead Artists: Anthony Garcia, Sr./Birdseed Collective & Chelsea Romaniello/Arts Street