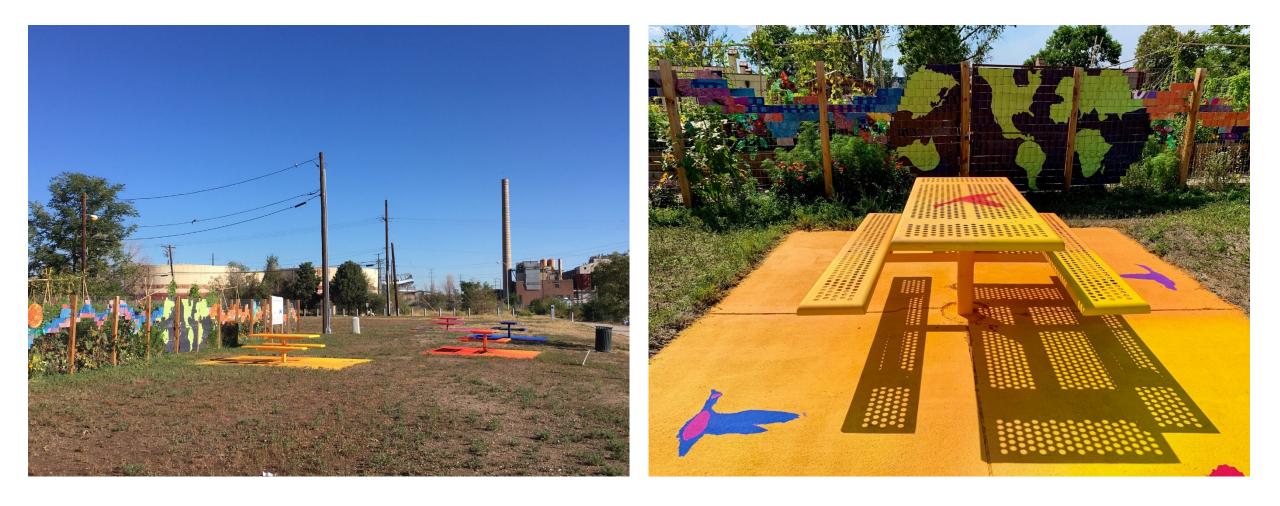

## Sun Valley Recycled River

- Nine Sun Valley youth artists participated earning a total of \$3,430
- in stipends
- Employed Denver Artist earning \$6,000
- Used only recycled materials down to the wire which was stripped
- from old electrical cables
- 600 DHA Sun Valley residents impacted by the art and utilizing space
- Hundreds of walkers/bicyclists seeing art from South Platte River Trail

## Artists!

- Arts Street Sun Valley Youth Artists: Praislyn Andrew, Moriah Damian, Jada King, Chyse Melton, Elsa Samuel, Elson Samuel, Ty Scott, Tina Sharif, Dasia Tucson
- Lead Artists: Anthony Garcia, Sr./Birdseed Collective & Chelsea Romaniello/Arts Street