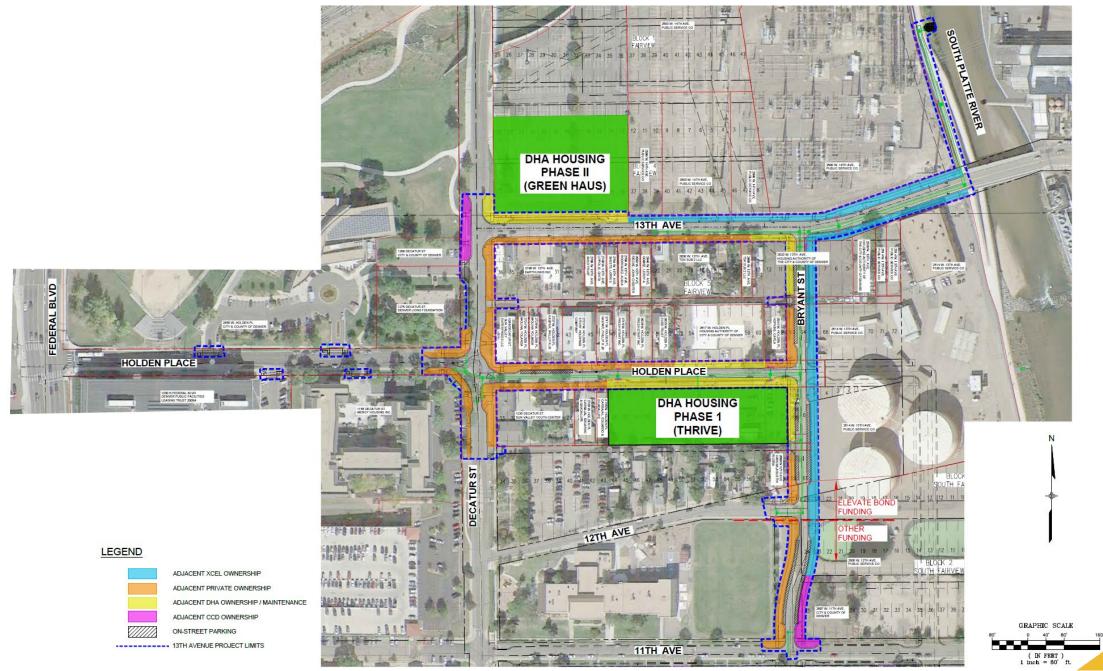

#### Sun Valley – 13<sup>th</sup> Ave – Property Conflict

DHA

### Sun Valley – 13<sup>th</sup> Ave – Property Conflict

| Address          | Conflict                                                                                | Site Improvement                                                                                              |  |  |  |  |  |  |  |
|------------------|-----------------------------------------------------------------------------------------|---------------------------------------------------------------------------------------------------------------|--|--|--|--|--|--|--|
| 2700 W 13th Ave  | Gravel from property to curb                                                            | Replace existing gravel between sidewalk and curb with landscaping                                            |  |  |  |  |  |  |  |
| 2708 W 13th Ave  | Walkway from sidewalk to curb                                                           | Replace existing walkway between sidewalk and curb with landscaping                                           |  |  |  |  |  |  |  |
| 2704 W 13th Ave  | Existing fence and gate are currently within the ROW                                    | Remove and replace existing fence to behind the ROW                                                           |  |  |  |  |  |  |  |
|                  | Existing fence and gate are currently within the                                        | Remove and replace existing fence to behind the ROW and                                                       |  |  |  |  |  |  |  |
| 2700 W 13th Ave  | ROW and walkway from sidewalk to curb.                                                  | Replace existing walkway between sidewalk and curb with stormwater planter and tree                           |  |  |  |  |  |  |  |
|                  |                                                                                         | Remove and replace existing fence to behind the ROW, and                                                      |  |  |  |  |  |  |  |
| 2650 W 13th Ave  | Existing fence and gate are currently within the ROW and walkway from sidewalk to curb. | Adjust step at gate<br>Replace existing walkway between sidewalk and curb with stormwater<br>planter and tree |  |  |  |  |  |  |  |
| 2646 W 13th Ave  | Existing fence and gate are currently within the ROW                                    | Remove and replace existing fence to behind the ROW<br>Adjust step at gate                                    |  |  |  |  |  |  |  |
| 2609 W 12th Pl   | Existing fence currently within the ROW                                                 | Remove and replace existing fence to behind ROW<br>Replace sidewalk along 12th Ave                            |  |  |  |  |  |  |  |
|                  | Eurpiture in existing POW and walkway/driveryay                                         | Driveway to be removed and replaced to meet elevation at ROW                                                  |  |  |  |  |  |  |  |
| 1230 Decatur St  | Furniture in existing ROW and walkway/driveway do not meet ROW elevation                | Walkway to be adjusted to meet back of sidwalk                                                                |  |  |  |  |  |  |  |
|                  |                                                                                         | Furniture to be moved to behind ROW                                                                           |  |  |  |  |  |  |  |
| 2855 W Holden Pl | Existing sidewalk and drivelane not ADA accessibe                                       | Remove and replace sidewalk and drive lane to be ADA accessible                                               |  |  |  |  |  |  |  |

### Sun Valley – 13<sup>th</sup> Ave