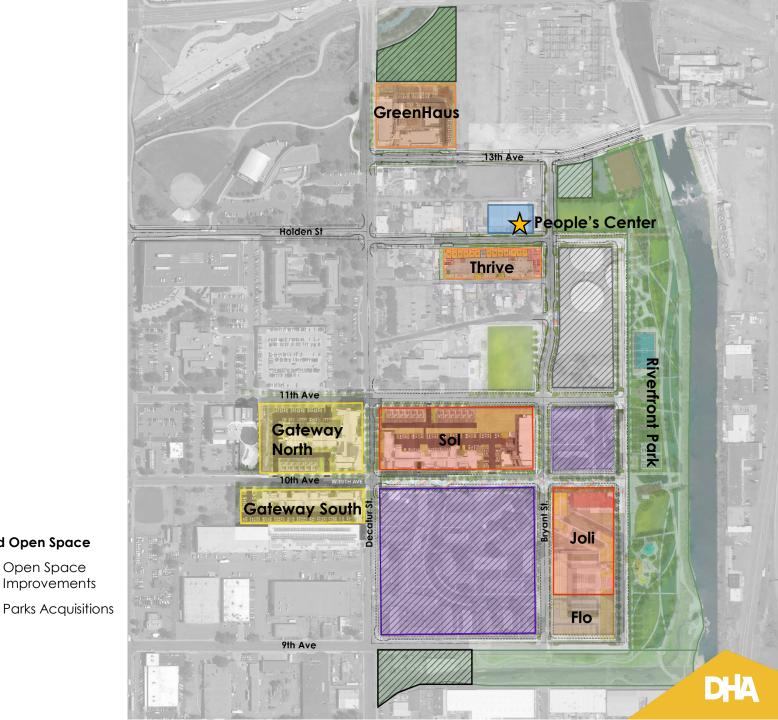

## Sun Valley – Phasing

#### Phase 1: Gateway North & South

- 187 units
- 70 replacement units

#### Phase 2: Greenhaus, Thrive, 13th Ave

- 264 units
- 13<sup>th</sup> Ave realignment & Bryant St. connection

#### Phase 3: Sol & Joli

- 271 units
- Bryant St. & 10<sup>th</sup> Ave

#### Phase 4: Flo

80 - 180 units