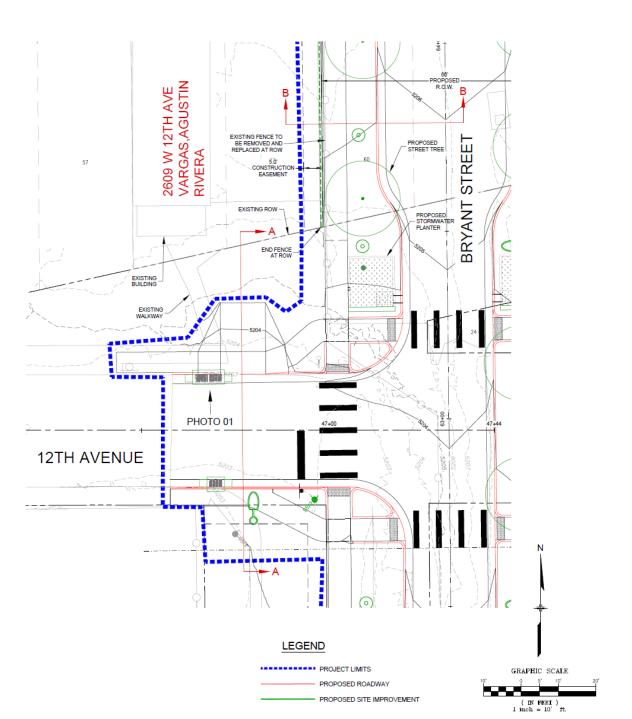

#### Sun Valley – 13<sup>th</sup> Ave – Property Conflict

DHA

### Sun Valley – 13<sup>th</sup> Ave – Property Conflict

| Address          | Conflict                                                                                | Site Improvement                                                                                              |  |  |  |  |  |  |  |
|------------------|-----------------------------------------------------------------------------------------|---------------------------------------------------------------------------------------------------------------|--|--|--|--|--|--|--|
| 2700 W 13th Ave  | Gravel from property to curb                                                            | Replace existing gravel between sidewalk and curb with landscaping                                            |  |  |  |  |  |  |  |
| 2708 W 13th Ave  | Walkway from sidewalk to curb                                                           | Replace existing walkway between sidewalk and curb with landscaping                                           |  |  |  |  |  |  |  |
| 2704 W 13th Ave  | Existing fence and gate are currently within the ROW                                    | Remove and replace existing fence to behind the ROW                                                           |  |  |  |  |  |  |  |
|                  | Existing fence and gate are currently within the                                        | Remove and replace existing fence to behind the ROW and                                                       |  |  |  |  |  |  |  |
| 2700 W 13th Ave  | ROW and walkway from sidewalk to curb.                                                  | Replace existing walkway between sidewalk and curb with stormwater planter and tree                           |  |  |  |  |  |  |  |
|                  |                                                                                         | Remove and replace existing fence to behind the ROW, and                                                      |  |  |  |  |  |  |  |
| 2650 W 13th Ave  | Existing fence and gate are currently within the ROW and walkway from sidewalk to curb. | Adjust step at gate<br>Replace existing walkway between sidewalk and curb with stormwater<br>planter and tree |  |  |  |  |  |  |  |
| 2646 W 13th Ave  | Existing fence and gate are currently within the ROW                                    | Remove and replace existing fence to behind the ROW<br>Adjust step at gate                                    |  |  |  |  |  |  |  |
| 2609 W 12th Pl   | Existing fence currently within the ROW                                                 | Remove and replace existing fence to behind ROW<br>Replace sidewalk along 12th Ave                            |  |  |  |  |  |  |  |
|                  | Eurpiture in existing POW and walkway/driveryay                                         | Driveway to be removed and replaced to meet elevation at ROW                                                  |  |  |  |  |  |  |  |
| 1230 Decatur St  | Furniture in existing ROW and walkway/driveway do not meet ROW elevation                | Walkway to be adjusted to meet back of sidwalk                                                                |  |  |  |  |  |  |  |
|                  |                                                                                         | Furniture to be moved to behind ROW                                                                           |  |  |  |  |  |  |  |
| 2855 W Holden Pl | Existing sidewalk and drivelane not ADA accessibe                                       | Remove and replace sidewalk and drive lane to be ADA accessible                                               |  |  |  |  |  |  |  |

### Sun Valley – 13<sup>th</sup> Ave